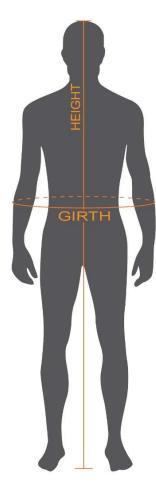

## **HOW TO MEASURE:**

HEIGHT: Standing Flat Foot, measure from the bottom of your feet to the top of your head. This is sized to fit comfortable around your neck while laying flat on your back. If you would like the quilt to wrap up around your head or if you are a primary stomach sleeper, select the next longer length.

GIRTH: With your arms hanging loose by your side measure the widest part of your body including your arms. For men this will typically be at the forearms, for women this will typically be at the hips. If you are a side sleeper or an active sleeper who tends to toss and turn you should select the next available width.